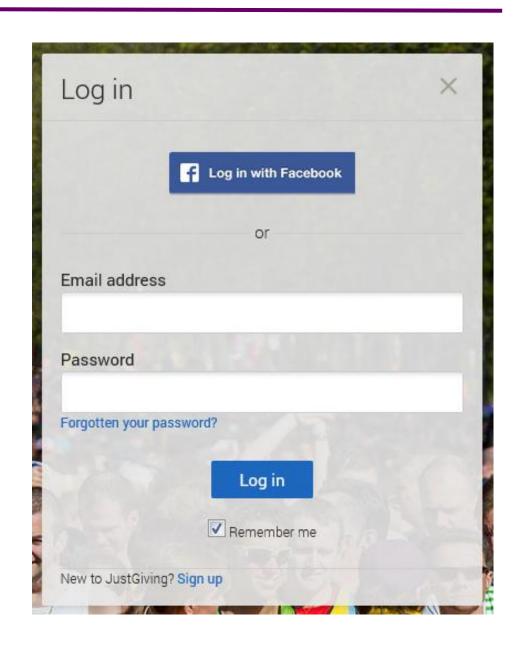

## Login to your JustGiving account or create a new account

- Enter your email address.
- Type in your password
- Click on Make your page.