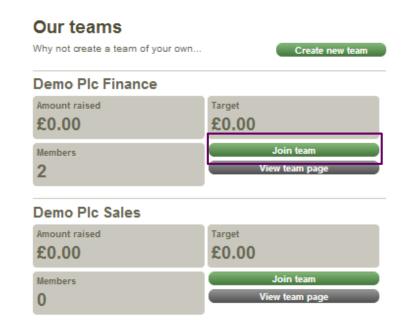

#### Join your team

- Go to your team page <u>Team Mission</u> Performance 2015
- Select join team.
- Your page will appear under Your fundraising pages. To add your fundraising page to your team page, select Add page.