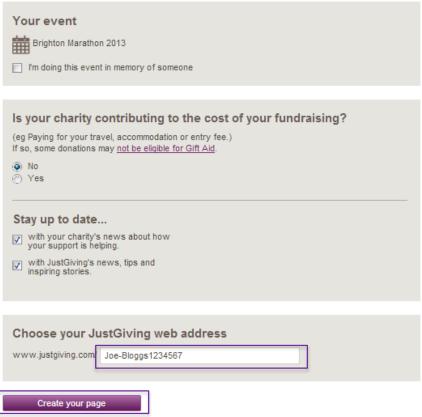

### Finalise your fundraising page

- Your charity and event have been chosen for you.
- Choose a JustGiving web address for your appeal page. It can't include spaces - only letters, numbers and hyphens. We recommend choosing something short and relevant to the appeal.
- Click on Create your page.

# JustGiving You're creating a fundraising page for Brighton Marathon 2013 You're raising money for The Demo Charity Let's finalise your selection Just fill in a few details below and you'll be able to start fundraising straight away.