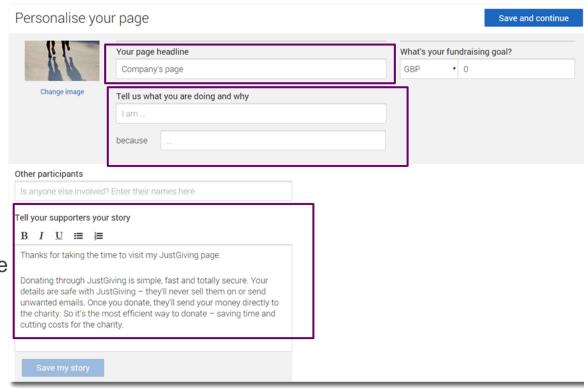

### Personalise your fundraising page

Your fundraising page is now live, linked to your company profile, and ready to take donations.

You can change the title of the page to the specific appeal through clicking on the 'edit' button in the Page basics section.

You can also add photos, a video, and a story to tell people about your fundraising activity.