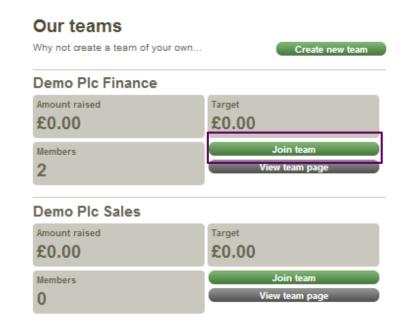

### Join your team

- Go to your team page <u>Team Pete 2015</u>
- Select join team.
- Your page will appear under Your fundraising pages. To add your fundraising page to your team page, select Add page.