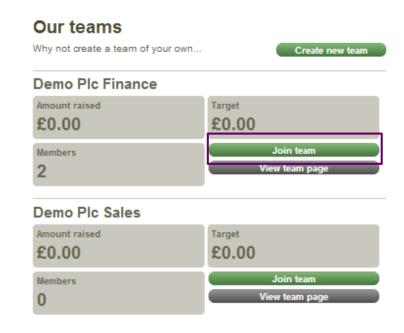

### Join your team

- Go to your team page <u>Team Telemed</u>
  2015
- Select join team.
- Your page will appear under Your fundraising pages. To add your fundraising page to your team page, select Add page.