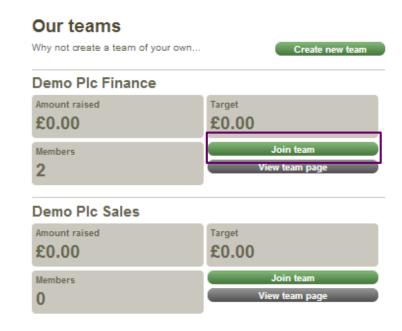

#### Join your team

- Go to your team page Team Max 2015
- · Select join team.
- Your page will appear under Your fundraising pages. To add your fundraising page to your team page, select Add page.