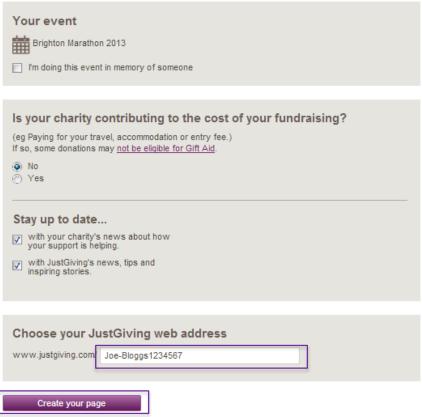

### Finalise your fundraising page

- Your charity and event have been chosen for you.
- Choose a JustGiving web address for your appeal page. It can't include spaces - only letters, numbers and hyphens. We recommend choosing something short and relevant to the appeal.
- Click on Create your page.