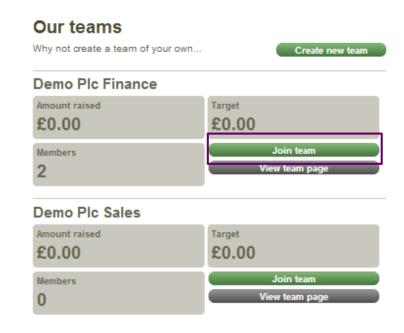

### Join your team

- Go to your team page **Team Olivier 2015**
- Select join team.
- Your page will appear under Your fundraising pages. To add your fundraising page to your team page, select Add page.