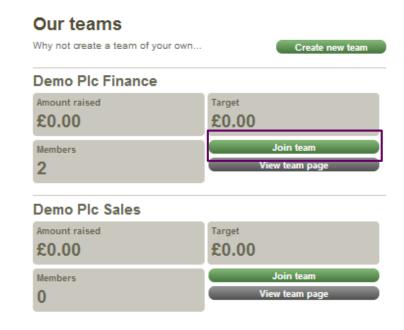

### Join your team

- Go to your team page <u>Team Wendo</u>
  2015
- Select join team.
- Your page will appear under Your fundraising pages. To add your fundraising page to your team page, select Add page.

#### Your fundraising pages: