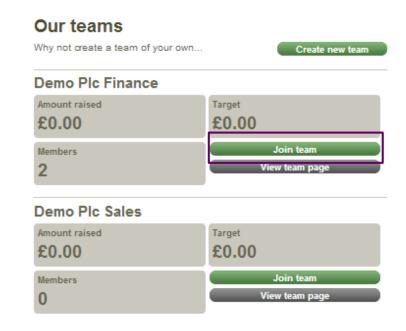

### Join your team

- Go to your team page Team Ash 2015
- Select join team.
- Your page will appear under Your fundraising pages. To add your fundraising page to your team page, select Add page.