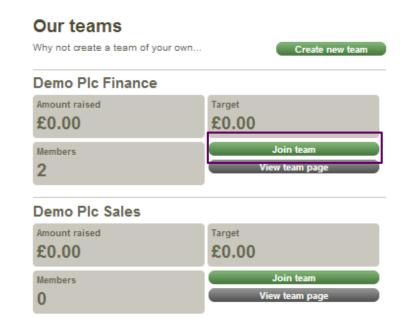

#### Join your team

- Go to your team page **Team Huw 2015**
- · Select join team.
- Your page will appear under Your fundraising pages. To add your fundraising page to your team page, select Add page.