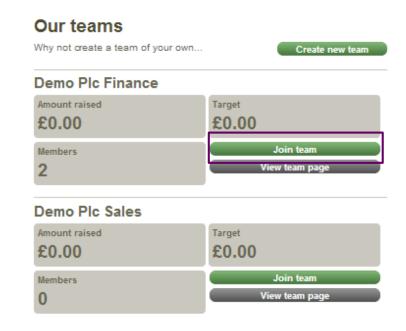

### Join your team

- Go to your team page <u>Team Darren 2015</u>
- · Select join team.
- Your page will appear under Your fundraising pages. To add your fundraising page to your team page, select Add page.