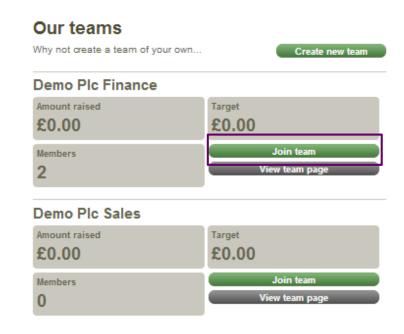

### Join your team

- Go to your team page <u>Team Derry Doire</u>
  2015
- Select join team.
- Your page will appear under Your fundraising pages. To add your fundraising page to your team page, select Add page.

#### Your fundraising pages: