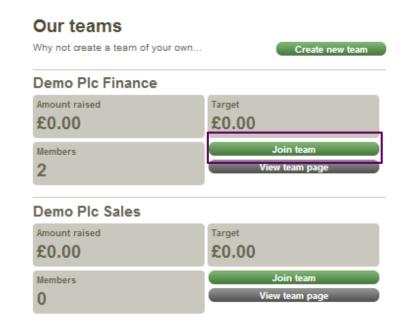

### Join your team

- Go to your team page Team Jim 2015
- · Select join team.
- Your page will appear under Your fundraising pages. To add your fundraising page to your team page, select Add page.